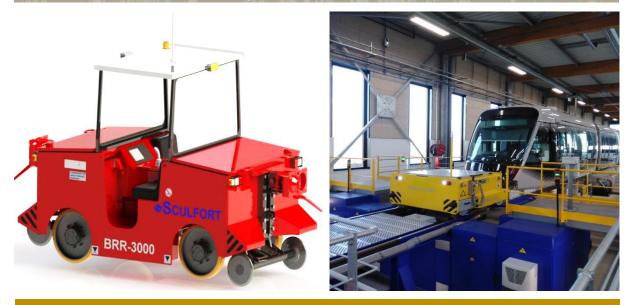

## RAIL, RAIL-ROAD SHUNTER

Function: positioning and movement of trams / metros.

- Capacity: 40 to 1800T.
- Interaction: Connection with the Underfloor Wheel Lathe
- Security: Movement authorization given by the Underfloor Wheel Lathe
- Control: Portable Remote Control or Operator's Desk
- Battery: On specifications
- Dimensions: Depends on the capacity (Mini Dimensions 1900 x 1900 x 1000)
- Braking: Electric motors
- Parking: 2 Magnetic brakes
- Speeds: 1 Slow, 1 Fast (about 30m/min and 50 m/min)
- On demand design and manufacturing.
- Possible to have the rail-road option.
- It is possible to embark on a brake release system.
- Mechanical hook corresponding to the rolling stock